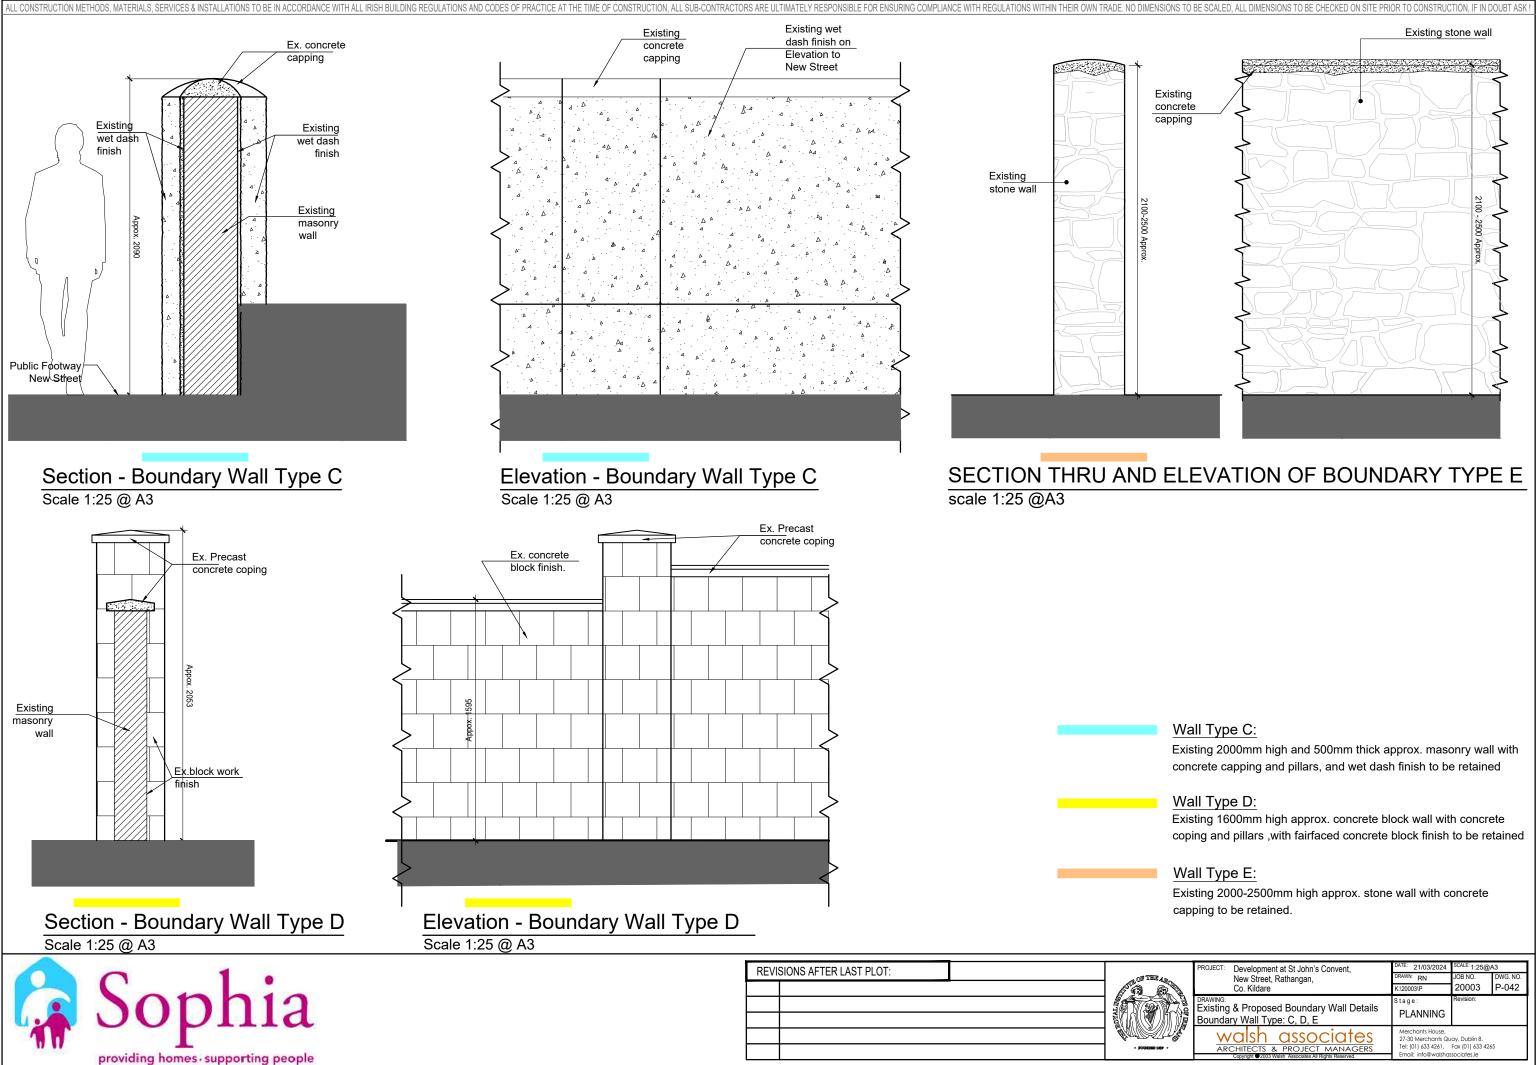

| AND STORE OF THE AND | PROJECT:                                                                             | Development at St John's Convent,                     | DATE: 21/03/2024               | SCALE: 1:25@A3                                                                                                                 |          |  |
|----------------------|--------------------------------------------------------------------------------------|-------------------------------------------------------|--------------------------------|--------------------------------------------------------------------------------------------------------------------------------|----------|--|
|                      | New Street, Rathangan,<br>Co. Kildare                                                |                                                       | DRAWN: RN                      | JOB NO.                                                                                                                        | DWG. NO. |  |
|                      |                                                                                      |                                                       | K:\20003\P                     | 20003                                                                                                                          | P-042    |  |
|                      | DRAWING:<br>Existing & Proposed Boundary Wall Details<br>Boundary Wall Type: C, D, E |                                                       | Stage:                         | Revision:                                                                                                                      |          |  |
|                      |                                                                                      |                                                       | PLANNING                       |                                                                                                                                |          |  |
|                      |                                                                                      | CHITECTS & PROJECT MANAGERS                           | Tel: (01) 633 4261.            | Merchants House,<br>27-30 Merchants Quay, Dublin 8.<br>Tel: (01) 633 4261. Fax (01) 633 4265<br>Email: info@walshassociates.ie |          |  |
|                      |                                                                                      | Copyright  2003 Walsh Associates All Rights Reserved. | Email: info@waisnassociates.ie |                                                                                                                                |          |  |